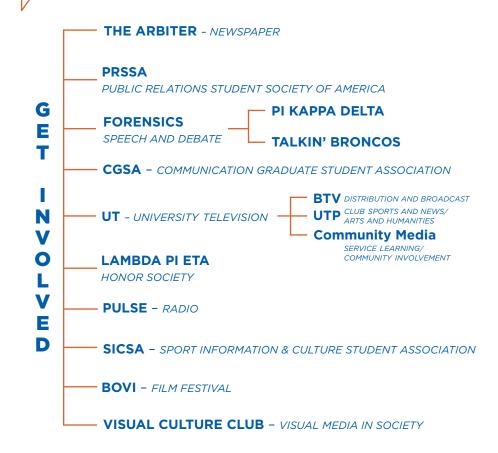

evision, Broadcast and Digital Production

155

Digital Media Certificate

38



**Public Relations** 

68

Public Relations Certificate

**62** 



MA in Communication

# ENROLLMENT BY CLASS

272
Junior

276
Senior

Total enrollment
Fall 2018

11
25
Masters
Degrees

## STUDENT TO FACULTY RATIO: 36:1



# DEPARTMENT RESOURCES

- Designated Space for Student Collaboration
- Professional audio/video equipment
- Cable Channel
- Radio and Television Stream
- Multi-camera Remote Production Unit
- State-of-the-Art Media Facilities

- Sound Booths
  - >> Instructional Studio
  - >> Television Studio
  - >> Media Production Classrooms
  - >> Media Production Student Labs
- Dedicated Academic and Career Advising
- Studio 360° Broadcast Facility

## COMMUNICATION AND MEDIA

# STUDENT ORGANIZATIONS



### **HONORS & AWARDS**



#### The Arbiter

Awards online at communication.boisestate.edu



# **Talkin' Broncos** *Defending Title*

Defending Title March 2019



#### **Broadcast Production Facility**

Complete rebuild of Studio 360° Master Control Room



# Public Relations Student Society of America

Host 2018 Regional Conference

# DEPARTMENT OF COMMUNICATION AND MEDIA

1910 University Drive, Rm C-100 Boise, ID 83725-1920

communication.boisestate.edu (208) 426-3320