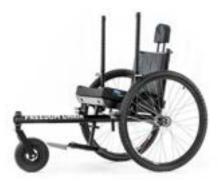

**Bouldering Crash Pad** 

Member: \$9.60 Non-Member: \$12.00

Freedom Wheelchair

Call for more details