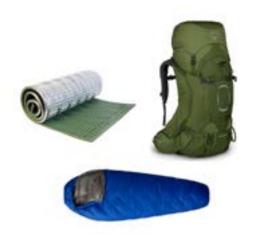

## **CAMPING**

1 Person Tent

Member: \$8.00 Non-Member: \$10.00

2 Person Tent

Member: \$8.00 Non-Member: \$10.00

**3 Person Tent** 

Member: \$9.60 Non-Member: \$12.00

**4 Person Tent** 

### **Trekking Poles**

Member: \$4.80 Non-Member: \$6.00

**Backpacking Package** 

Member: \$12.00 Non-Member: \$15.00

**Sleeping Pad** 

Member: \$2.40 Non-Member: \$3.00

**Backpack** 

Member: \$8.00 Non-Member: \$10.00

Fall/Spring Sleeping Bag with Liner - 22 Degree

Member: \$5.60 Non-Member: \$7.00

Summer Sleeping Bag with Liner - 30 Degree

Member: \$4.80 Non-Member: \$6.00

Winter Sleeping Bag with Liner - 5 Degree

Member: \$6.40 Non-Member: \$8.00