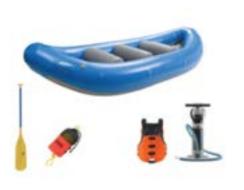

## RIVER

11'6" Puma Raft Paddle Package (4 people)

Member: \$56.00 Non-Member: \$70.00

11'6" Puma Row Package

Member: \$68.00 Non-Member: \$85.00

13' Raft Paddle Package (7 people)

Member: \$60.00 Non-Member: \$75.00

13' Row Package

Member: \$72.00 Non-Member: \$90.00

13' Super Puma Raft Paddle Package (7 people)

Member: \$60.00 Non-Member: \$75.00

13' Super Puma Row Package

Member: \$75.00 Non-Member: \$90.00

Every raft package includes enough paddles/oars and PFDs to outfit all raft passengers

Prices charged at a daily rate

14' Raft Paddle Package (7 people)

Member: \$64.00 Non-Member: \$80.00

14' Row Package

Member: \$80.00 Non-Member: \$100.00

15' Raft Paddle Package (9 people)

Member: \$68.00 Non-Member: \$85.00