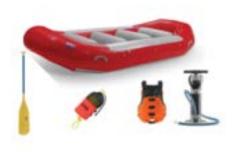

## RIVER

11'6" Puma Raft Paddle Package (4 people)

Member: \$56.00 Non-Member: \$70.00

11'6" Puma Row Package

Member: \$68.00 Non-Member: \$85.00

13' Raft Paddle Package (7 people)

Member: \$60.00 Non-Member: \$75.00

13' Row Package

Member: \$72.00 Non-Member: \$90.00

13' Super Puma Raft Paddle Package (7 people)

Member: \$60.00 Non-Member: \$75.00

13' Super Puma Row Package

Member: \$75.00 Non-Member: \$90.00

Every raft package includes enough paddles/oars and PFDs to outfit all raft passengers

Prices charged at a daily rate

14' Raft Paddle Package (7 people)

Member: \$64.00 Non-Member: \$80.00

14' Row Package

Member: \$80.00 Non-Member: \$100.00

15' Raft Paddle Package (9 people)

Member: \$68.00 Non-Member: \$85.00

15' Row Package

Member: \$84.00 Non-Member: \$105.00

Detachable Frame for 14' or 15' Raft

Member: \$16.00 Non-Member: \$20.00