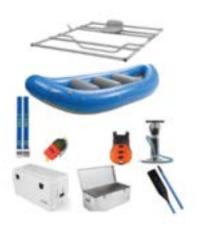

Prices charged at a daily rate

14' Raft Paddle Package (7 people)

Member: \$64.00 Non-Member: \$80.00

14' Row Package

Member: \$80.00 Non-Member: \$100.00

15' Raft Paddle Package (9 people)

Member: \$68.00 Non-Member: \$85.00

15' Row Package

Member: \$84.00 Non-Member: \$105.00

Detachable Frame for 14' or 15' Raft

Member: \$16.00 Non-Member: \$20.00

#### **Stern Frame**

Member: \$12.00 Non-Member: \$15.00

**Puma & Super Frame** 

Member: \$12.00 Non-Member: \$15.00

Every raft package includes enough paddles/oars and PFDs to outfit all raft passengers

Prices charged at a daily rate

**Cargo Net** 

Member: \$3.20 Non-Member: \$4.00

**Cargo Platform** 

Member: \$3.20 Non-Member: \$4.00

Dry Bag - 110L

Member: \$4.00 Non-Member: \$5.00

Dry Bag - Sizes 22L, 38L, 55L

Member: \$3.20 Non-Member: \$4.00

Dry Bag - 5L

Member: \$3.00 Non-Member: \$3.00

**Dry Box** 

Member: \$8.00 Non-Member: \$10.00

94 Quart Igloo Cooler

Member: \$5.60 Non-Member: \$7.00

**Groover With Seat** 

Member: \$12.00 Non-Member: \$15.00