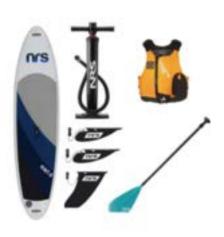

Member: \$4.00 Non-Member: \$6.50



Wetsuit

Member: \$4.00 Non-Member: \$5.00



**Dry Suit** 

Member: \$32.00 Non-Member: \$40.00



**Wetsuit Booties** 

Member: \$4.00 Non-Member: \$5.00



White Water Helmet - Kayak

Member: \$4.80 Non-Member: \$6.00



White Water Helmet

Member: \$3.20 Non-Member: \$4.00



White Water Kayak Paddle

Member: \$7.00 Non-Member: \$9.00



**Spray Skirt** 

Member: \$6.00 Non-Member: \$7.00



White Water Kayak Package

Member: \$30.00 Non-Member: \$38.00



Inflatable Kayak Package (1 person)

Member: \$32.00 Non-Member: \$40.00



### Inflatable Kayak Package (2 person)

Member: \$40.00 Non-Member: \$50.00



Touring Canoe Package (Includes 2 Canoe Paddles, 2 Type III PFD's, 4 Canoe Blocks, 2 9' Cam Straps)

> Member: \$28.00 Non-Member: \$35.00



Inflatable Stand Up Paddleboard Package

Member: \$40.00 Non-Member: \$50.00

## **CAMPING**



1 Person Tent

Member: \$8.00 Non-Member: \$10.00



2 Person Tent

Member: \$8.00 Non-Member: \$10.00



**3 Person Tent** 

Member: \$9.60 Non-Member: \$12.00



**4 Person Tent** 

Member: \$9.60 Non-Member: \$12.00



**6 Person Tent** 

Member: \$11.20 Non-Member: \$14.00



**Bear Canister** 

Member: \$4.00 Non-Member: \$5.00



**Single Burner Stove** 

Member: \$2.40 Non-Member: \$3.00



### **Trekking Poles**

Member: \$4.80 Non-Member: \$6.00



**Backpacking Package** 

Member: \$12.00 Non-Member: \$15.00



**Sleeping Pad** 

Member: \$2.40 Non-Member: \$3.00



**Backpack** 

Member: \$8.00 Non-Member: \$10.00



Fall/Spring Sleeping Bag with Liner - 22 Degree

Member: \$5.60 No