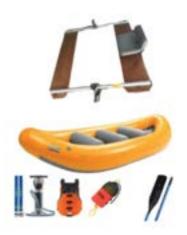

Prices charged at a daily rate

14' Raft Paddle Package (7 people)

Member: \$64.00 Non-Member: \$80.00

14' Row Package

Member: \$80.00 Non-Member: \$100.00

15' Raft Paddle Package (9 people)

Member: \$68.00 Non-Member: \$85.00

15' Row Package

Member: \$84.00 Non-Member: \$105.00

Detachable Frame for 14' or 15' Raft

Member: \$16.00 Non-Member: \$20.00

#### **Stern Frame**

Member: \$12.00 Non-Member: \$15.00

**Puma & Super Frame** 

Member: \$12.00 Non-Member: \$15.00

Every raft package includes enough paddles/oars and PFDs to outfit all raft passengers

Prices charged at a daily rate