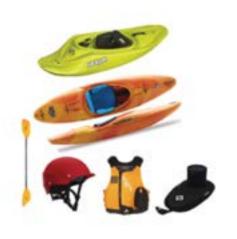

White Water Kayak Package

Member: \$30.00 Non-Member: \$38.00

Inflatable Kayak Package (1 person)

Member: \$32.00 Non-Member: \$40.00