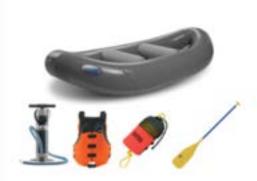

## RIVER

11'6" Puma Raft Paddle Package (4 people)

Member: \$56.00 Non-Member: \$70.00

11'6" Puma Row Package

Member: \$68.00 Non-Member: \$85.00

13' Raft Paddle Package (7 people)

Member: \$60.00 Non-Member: \$75.00

13' Row Package

Member: \$72.00 Non-Member: \$90.00

13' Super Puma Raft Paddle Package (7 people)

Member: \$60.00 Non-Member: \$75.00

13' Super Puma Row Package

Member: \$75.00 Non-Member: \$90.00

Every raft package includes enough paddles/oars and PFDs to outfit all raft passengers