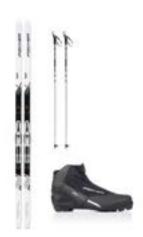

Member: \$16.00 Non-Member: \$20.00

Cross Country Classic Skis

Member: \$9.60 Non-Member: \$12.00

Cross Country Classic Ski Poles

Member: \$4.00 Non-Member: \$5.00

Cross Country Classic Ski Boots

Member: \$6.40 Non-Member: \$8.00

Cross Country Skate Ski Package

Member: \$16.00 Non-Member: \$20.00

**Cross Country Skate Skis** 

Member: \$9.60 Non-Member: \$12.00

Cross Country Skate Ski Poles

Member: \$4.00 Non-Member: \$5.00

Cross Country Skate Ski Boots