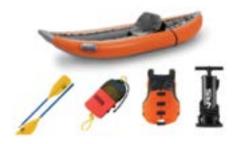

White Water Kayak Package

Member: \$30.00 Non-Member: \$38.00

Inflatable Kayak Package (1 person)

Member: \$32.00 Non-Member: \$40.00