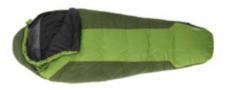

Fall/Spring Sleeping Bag with Liner - 22 Degree

Member: \$5.60 Non-Member: \$7.00

Summer Sleeping Bag with Liner - 30 Degree

Member: \$4.80 Non-Member: \$6.00

Winter Sleeping Bag with Liner - 5 Degree

Member: \$6.40 Non-Member: \$8.00