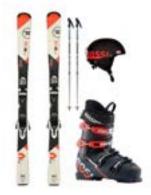

Member: \$6.40 Non-Member: \$8.00

Alpine/Downhill Ski Package

Member: \$24.00 Non-Member: \$30.00

Alpine/Downhill Skis

Member: \$16.00 Non-Member: \$20.00

Alpine/Downhill Ski Poles

Member: \$3.20 Non-Member: \$4.00

Alpine/Downhill Ski Boots

Member: \$8.00 Non-Member: \$10.00

**Snow Helmet** 

Member: \$4.80 Non-Member: \$6.00

**Snowboard Package** 

Member: \$24.00 Non-Member: \$30.00

**Snowboard** 

Member: \$16.00 Non-Member: \$20.00