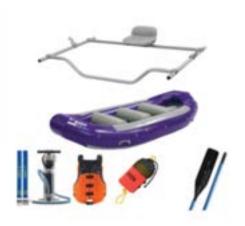

Prices charged at a daily rate

14' Raft Paddle Package (7 people)

Member: \$64.00 Non-Member: \$80.00

14' Row Package

Member: \$80.00 Non-Member: \$100.00

15' Raft Paddle Package (9 people)

Member: \$68.00 Non-Member: \$85.00

15' Row Package

Member: \$84.00 Non-Member: \$105.00

Detachable Frame for 14' or 15' Raft

Member: \$16.00 Non-Member: \$20.00

#### **Stern Frame**

Member: \$12.00 Non-Member: \$15.00

**Puma & Super Frame** 

Member: \$12.00 Non-Member: \$15.00

Every raft package includes enough paddles/oars and PFDs to outfit all raft passengers

Prices charged at a daily rate