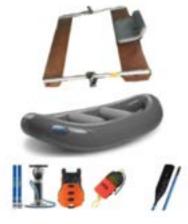

Prices charged at a daily rate

14' Raft Paddle Package (7 people)

Member: \$64.00 Non-Member: \$80.00

14' Row Package

Member: \$80.00 Non-Member: \$100.00

15' Raft Paddle Package (9 people)

Member: \$68.00 Non-Member: \$85.00

15' Row Package

Member: \$84.00 Non-Member: \$105.00

Detachable Frame for 14' or 15' Raft

Member: \$16.00 Non-Member: \$20.00

#### **Stern Frame**

Member: \$12.00 Non-Member: \$15.00

**Puma & Super Frame** 

Member: \$12.00 Non-Member: \$15.00

Every raft package includes enough paddles/oars and PFDs to outfit all raft passengers

Prices charged at a daily rate