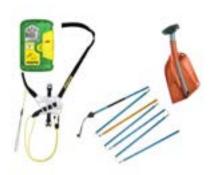

## WINTER

**Avalanche Safety Kit** 

Member: \$24.00 Non-Member: \$30.00

**Avalanche Beacon** 

Member: \$20.00 Non-Member: \$25.00

**Snow Shovel** 

Member: \$4.00 Non-Member: \$5.00

**Avalanche Probe** 