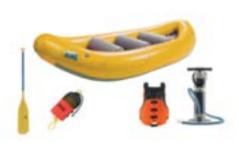

## RIVER

11'6" Puma Raft Paddle Package (4 people)

Member: \$56.00 Non-Member: \$70.00

11'6" Puma Row Package

Member: \$68.00 Non-Member: \$85.00

13' Raft Paddle Package (7 people)

Member: \$60.00 Non-Member: \$75.00

13' Row Package

Member: \$72.00 Non-Member: \$90.00

13' Super Puma Raft Paddle Package (7 people)

Member: \$60.00 Non-Member: \$75.00

13' Super Puma Row Package

Member: \$75.00 Non-Member: \$90.00

Every raft package includes enough paddles/oars and PFDs to outfit all raft passengers

Prices charged at a daily rate

14' Raft Paddle Package (7 people)

Member: \$64.00 Non-Member: \$80.00

14' Row Package

Member: \$80.00 Non-Member: \$100.00

15' Raft Paddle Package (9 people)

Member: \$68.00 Non-Member: \$85.00