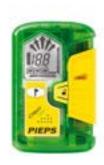

## WINTER

**Avalanche Safety Kit** 

Member: \$24.00 Non-Member: \$30.00

**Avalanche Beacon** 

Member: \$20.00 Non-Member: \$25.00

**Snow Shovel** 

Member: \$4.00 Non-Member: \$5.00

**Avalanche Probe** 