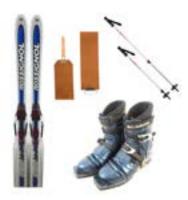

Member: \$6.40 Non-Member: \$8.00

Alpine/Downhill Ski Package

Member: \$24.00 Non-Member: \$30.00

Alpine/Downhill Skis

Member: \$16.00 Non-Member: \$20.00

Alpine/Downhill Ski Poles

Member: \$3.20 Non-Member: \$4.00

Alpine/Downhill Ski Boots

Member: \$8.00 Non-Member: \$10.00

**Snow Helmet** 

Member: \$4.80 Non-Member: \$6.00

**Snowboard Package** 

Member: \$24.00 Non-Member: \$30.00

**Snowboard** 

Member: \$16.00 Non-Member: \$20.00