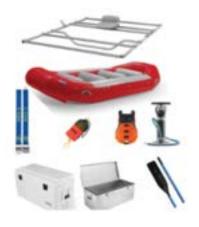

## RIVER

11'6" Puma Raft Paddle Package (4 people)

Member: \$56.00 Non-Member: \$70.00

11'6" Puma Row Package

Member: \$68.00 Non-Member: \$85.00

13' Raft Paddle Package (7 people)

Member: \$60.00 Non-Member: \$75.00

13' Row Package

Member: \$72.00 Non-Member: \$90.00

13' Super Puma Raft Paddle Package (7 people)

Member: \$60.00 Non-Member: \$75.00

13' Super Puma Row Package

Member: \$75.00 Non-Member: \$90.00

Every raft package includes enough paddles/oars and PFDs to outfit all raft passengers

Prices charged at a daily rate

14' Raft Paddle Package (7 people)

Member: \$64.00 Non-Member: \$80.00

14' Row Package

Member: \$80.00 Non-Member: \$100.00

15' Raft Paddle Package (9 people)

Member: \$68.00 Non-Member: \$85.00

15' Row Package

Member: \$84.00 Non-Member: \$105.00

Detachable Frame for 14' or 15' Raft

Member: \$16.00 Non-Member: \$20.00

#### **Stern Frame**

Member: \$12.00 Non-Member: \$15.00

**Puma & Super Frame** 

Member: \$12.00 Non-Member: \$15.00

Every raft package includes enough paddles/oars and PFDs to outfit all raft passengers

Prices charged at a daily rate

**Cargo Net** 

Member: \$3.20 Non-Member: \$4.00

**Cargo Platform** 

Member: \$3.20 Non-Member: \$4.00

Dry Bag - 110L

Member: \$4.00 Non-Member: \$5.00

Dry Bag - Sizes 22L, 38L, 55L

Member: \$3.20 Non-Member: \$4.00

Dry Bag - 5L

Member: \$3.00 Non-Member: \$3.00

**Dry Box** 

Member: \$8.00 Non-Member: \$10.00

94 Quart Igloo Cooler

Member: \$5.60 Non-Member: \$7.00

**Groover With Seat** 

Member: \$12.00 Non-Member: \$15.00

Groover Spare Tank (no seat)

Member: \$7.00 Non-Member: \$10.00

Fire Pan

Member: \$5.60 Non-Member: \$7.00

NRS Cam Strap Bag (4 of each: 2', 4', 6', 9' and 12')

Member: \$4.80 Non-Member: \$6.00

Oar - 7' 8' 9' 10'

Member: \$6.40 Non-Member: \$8.00

Raft Paddle - Crew

Member: \$3.20 Non-Member: \$4.00

**Deluxe River Tube** 

Member: \$16.00 Non-Member: \$20.00

**Basic River Tube** 

Member: \$5.00 Non-Member: \$7.00

Type III Personal Floatation Device

Member: \$4.00 Non-Member: \$5.00

Type V Personal Floatation Device - Adult or Plus

Member: \$3.00 Non-Member: \$5.00

Prices charged at a daily rate

Type V Personal Floatation Device - Youth

Member: \$3.00 Non-Member: \$5.00

**Adult Splash Jacket** 

Member: \$4.00 Non-Member: \$6.50

Wetsuit

Member: \$4.00 Non-Member: \$5.00

**Dry Suit** 

Member: \$32.00 Non-Member: \$40.00

**Wetsuit Booties** 

Member: \$4.00 Non-Member: \$5.00

White Water Helmet - Kayak

Member: \$4.80 Non-Member: \$6.00

White Water Helmet

Member: \$3.20 Non-Member: \$4.00

White Water Kayak Paddle

Member: \$7.00 Non-Member: \$9.00

**Spray Skirt** 

Member: \$6.00 Non-Member: \$7.00