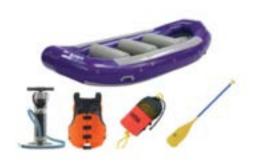

## RIVER

11'6" Puma Raft Paddle Package (4 people)

Member: \$56.00 Non-Member: \$70.00

11'6" Puma Row Package

Member: \$68.00 Non-Member: \$85.00

13' Raft Paddle Package (7 people)

Member: \$60.00 Non-Member: \$75.00

13' Row Package

Member: \$72.00 Non-Member: \$90.00

13' Super Puma Raft Paddle Package (7 people)

Member: \$60.00 Non-Member: \$75.00

13' Super Puma Row Package

Member: \$75.00 Non-Member: \$90.00

Every raft package includes enough paddles/oars and PFDs to outfit all raft passengers