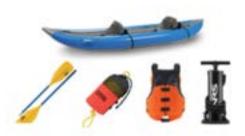

### Inflatable Kayak Package (2 person)

Member: \$40.00 Non-Member: \$50.00

Touring Canoe Package (Includes 2 Canoe Paddles, 2 Type III PFD's, 4 Canoe Blocks, 2 9' Cam Straps)

> Member: \$28.00 Non-Member: \$35.00