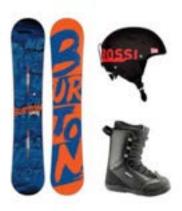

Alpine/Downhill Ski Boots

Member: \$8.00 Non-Member: \$10.00

**Snow Helmet** 

Member: \$4.80 Non-Member: \$6.00

**Snowboard Package** 

Member: \$24.00 Non-Member: \$30.00

**Snowboard** 

Member: \$16.00 Non-Member: \$20.00

**Snowboard Boots** 

Member: \$8.00 Non-Member: \$10.00