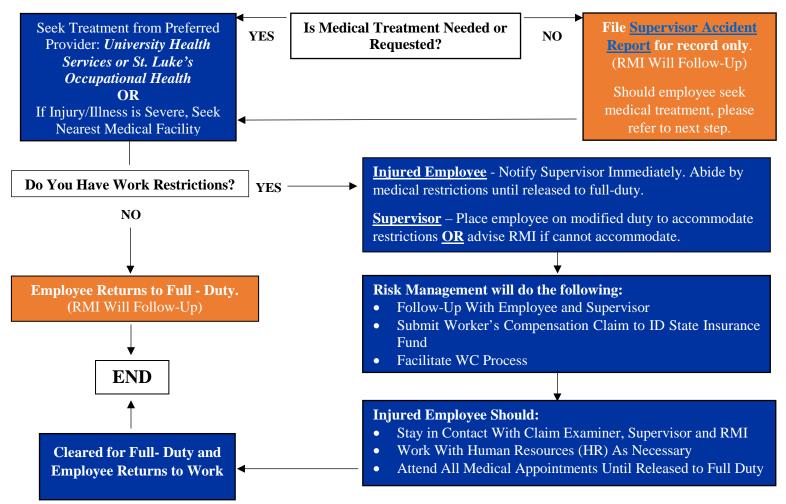

# WORKER'S COMPENSATION (WC)

#### WORKPLACE INJURY OCCURS

If Medical Emergency, Call 911 Immediately

If life threatening or death occurs, contact Campus Security at (208) 426-6911

### **INJURED EMPLOYEE**

- Notify Supervisor By End of Shift or Within 24 Hours
- When In Doubt, Get Checked Out

#### **SUPERVISOR**

- Conduct Investigation and Take Corrective Action
- Report to Risk Mgmt. (RMI) within 48 hours utilizing the <u>Supervisor Accident Report</u> on our RMI Claim Reporting page:

## https://www.boisestate.edu/rmi/insurancefile-a-claim/

# START HERE

### **CONTACT INFORMATION:**

- Office of Risk Management and Insurance Risk Manager (208) 426-3636 or Asst. Risk Manager (208) 426-5955
- University Health Services (Norco Building) (208) 426-1459
- St. Luke's Occupational Health Clinic Boise Location (208) 706-7500 or Meridian (208) 706-5447
- Human Resources (208) 426 -1616