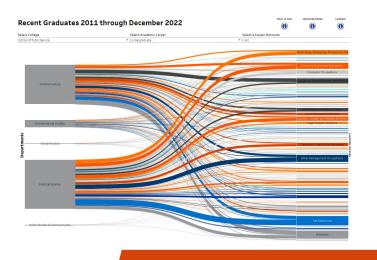

## **Alumni Career Insights - Career Pathways**

- Illustrates pathways that students have taken from the department of their major to a career outcome or vice versa
- Limited to graduates from 2010-11 through 2021-22