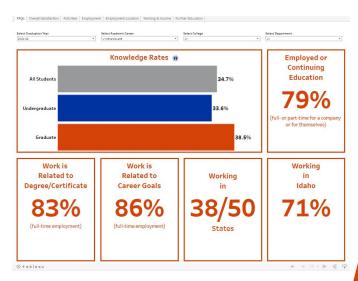

#### **New First Destination Dashboard**

- Result of two surveys at-graduation & six months later
- Updates annually each spring semester with data from prior academic year
- Most recent Knowledge Rate of 34.7%
- Explore alumni self-reported activities after graduation, including primary activity, location, income range, further education, etc.

### **First Destination Data - Employment Location**

What percent of recent alumni work in Idaho and/or the Treasure Valley?

Of those working in the United States, will you be working in Idaho?

- 71% of undergraduate of respondents from 2021-22 indicated they were employed in Idaho
- Of those employed in Idaho, 91% reported working in the Treasure Valley (65% of all undergraduates)

#### **First Destination Data - Further Education**

Do recent alumni plan to continue their education?

- 28% of undergraduate of respondents plan to further their education
- Of those, 63% plan to pursue a master's degree
- 53% of undergraduate respondents who plan to pursue another degree plan to enroll at Boise State