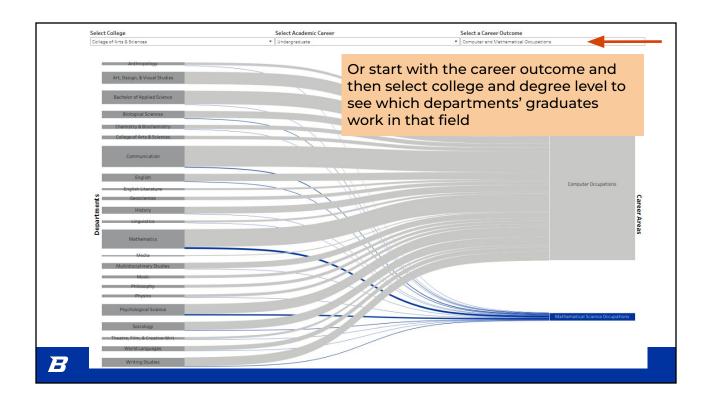

## **Alumni Career Insights - Career Pathways**

- Illustrates pathways that students have taken from the department of their major to a career outcome or vice versa
- Limited to graduates from 2010-11 through 2021-22