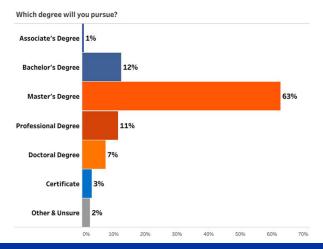

#### **First Destination Data - Further Education**

Do recent alumni plan to continue their education?

- 28% of undergraduate of respondents plan to further their education
- Of those, 63% plan to pursue a master's degree
- 53% of undergraduate respondents who plan to pursue another degree plan to enroll at Boise State