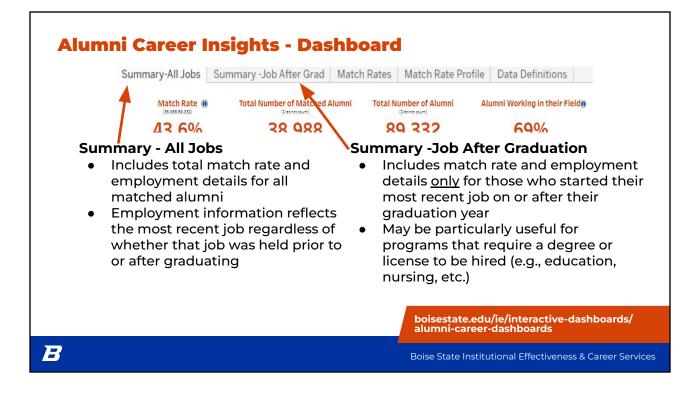

#### **Overview of Career Insights Dashboards**

- EMSI / Lightcast study of all living Boise State alumni with a bachelor's or above (~90k alumni)
- Overall Match Rate = 43.6% (UG = 42.9%; GR 49.1%)
  - Match rate <u>is</u> the percent of alumni for whom Lightcast found a match
  - o Match rate **is not** the rate of employment
- Explore:
  - $\circ \quad \hbox{\it Career outcomes, in-field, employers, locations, skills}$
  - Major to career pathways and vice versa
  - o Data available by college, department, and award level