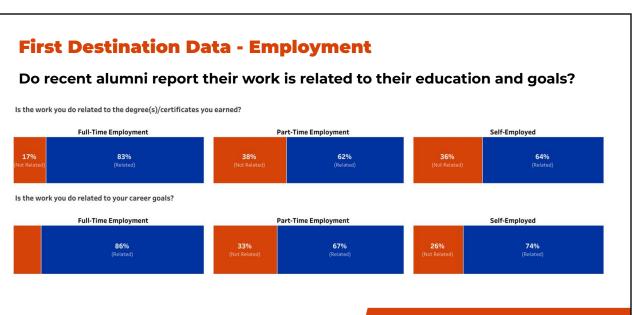

#### What is First Destination?

- Captures information regarding how our graduates fare in their careers within six months of graduation.
- National Association of Colleges and Employers (NACE); 3,100 institutions