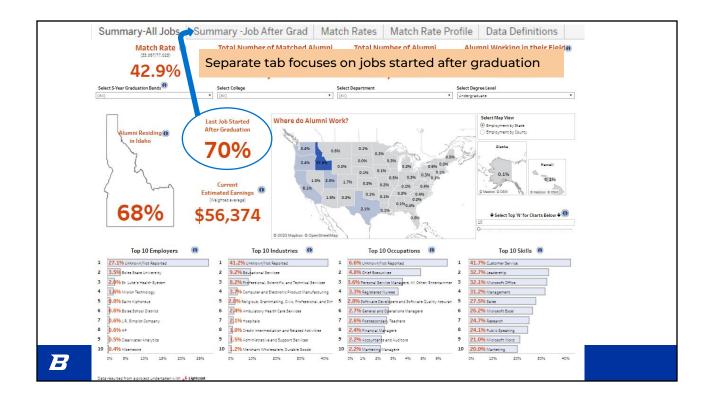

#### **Overview of Career Insights Dashboards**

- EMSI / Lightcast study of all living Boise State alumni with a bachelor's or above (~90k alumni)
- Overall Match Rate = 43.6% (UG = 42.9%; GR 49.1%)
  - Match rate <u>is</u> the percent of alumni for whom Lightcast found a match
  - o Match rate **is not** the rate of employment
- Explore:
  - $\circ \quad \hbox{\it Career outcomes, in-field, employers, locations, skills}$
  - Major to career pathways and vice versa
  - o Data available by college, department, and award level

boisestate.edu/ie/interactive-dashboards/alumni-career-dashboards

Match Rates vary by discipline

 may reflect differences in how employment is sought or communicated

boisestate.edu/ie/interactive-dashboards/alumni-career-dashboards