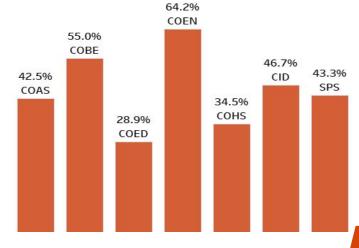

boisestate.edu/ie/interactive-dashboards/alumni-career-dashboards

Match Rates vary by discipline

 may reflect differences in how employment is sought or communicated

boisestate.edu/ie/interactive-dashboards/alumni-career-dashboards