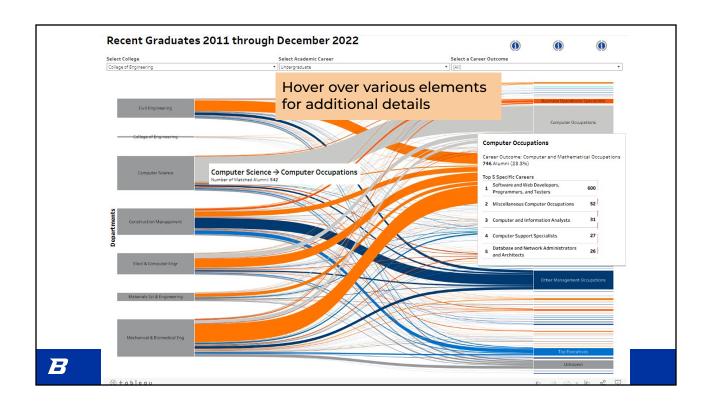

## **Alumni Career Insights - Career Pathways**

- Illustrates pathways that students have taken from the department of their major to a career outcome or vice versa
- Limited to graduates from 2010-11 through 2021-22