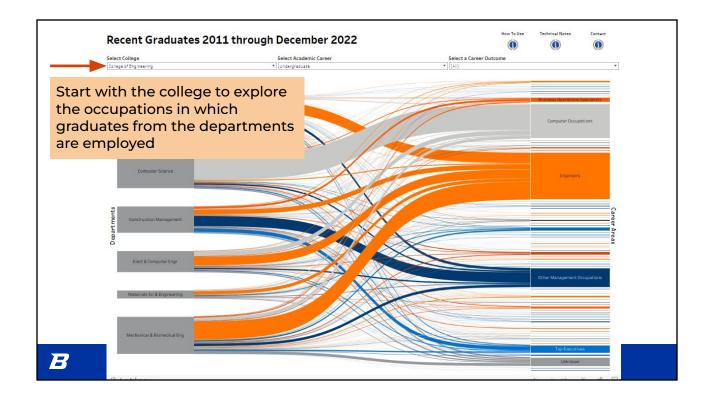

## **Alumni Career Insights - Career Pathways**

- Illustrates pathways that students have taken from the department of their major to a career outcome or vice versa
- Limited to graduates from 2010-11 through 2021-22