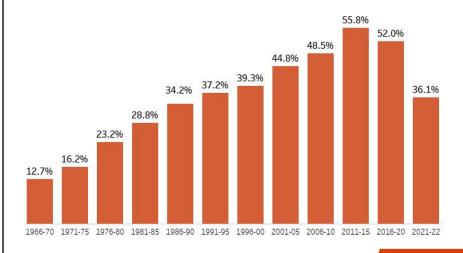

# **Alumni Career Insights - Match Rates by Completion Year**

Match Rates also vary by year of graduation

boisestate.edu/ie/interactive-dashboards/alumni-career-dashboards

E