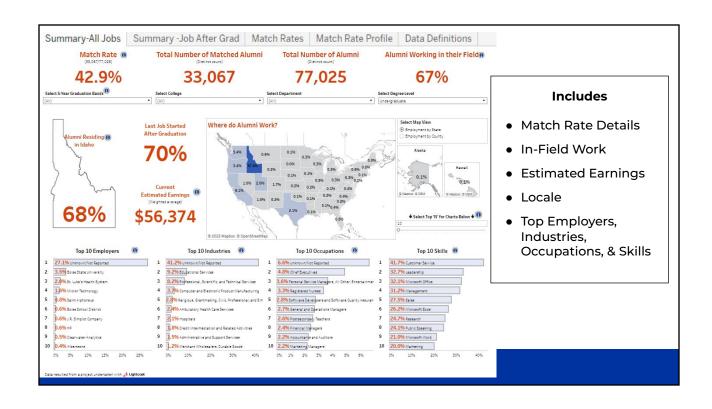

#### **Overview of Career Insights Dashboards**

- EMSI / Lightcast study of all living Boise State alumni with a bachelor's or above (~90k alumni)
- Overall Match Rate = 43.6% (UG = 42.9%; GR 49.1%)
  - Match rate <u>is</u> the percent of alumni for whom Lightcast found a match
  - o Match rate **is not** the rate of employment
- Explore:
  - $\circ \quad \hbox{\it Career outcomes, in-field, employers, locations, skills}$
  - Major to career pathways and vice versa
  - o Data available by college, department, and award level

# Landing page highlights frequently used data

- Can be filtered by Year,
   College, & Department
  - Major/Plan filter in development for future

#### Tabs available

- Overall Satisfaction
- Post-graduation Activities
- o Employment
- Wages & Income
- Further Education

boisestate.edu/ie/interactive-dashboards/first-destination-survey

E

boisestate.edu/ie/interactive-dashboards/ first-destination-survey