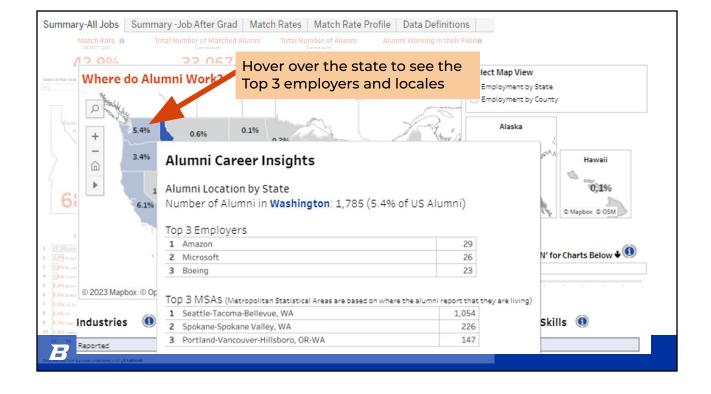

### **First Destination Data - Employment Location**

What percent of recent alumni work in Idaho and/or the Treasure Valley?

Of those working in the United States, will you be working in Idaho?

- 71% of undergraduate of respondents from 2021-22 indicated they were employed in Idaho
- Of those employed in Idaho, 91% reported working in the Treasure Valley (65% of all undergraduates)