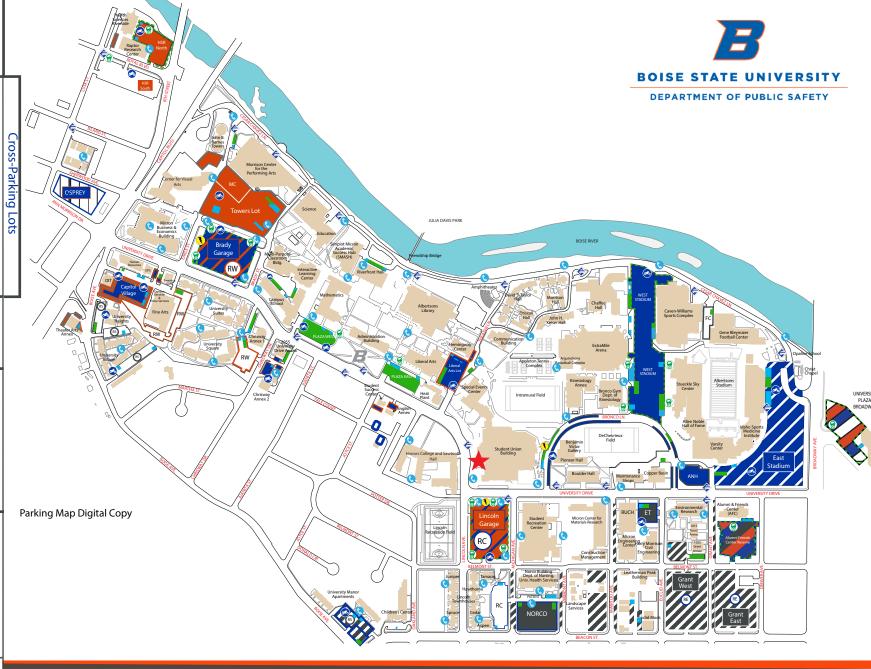

## 2024 - 2025 Parking Zone Map

## Surface Lots

West Reserve

Capitol Village Reserve

East Reserve

**East Commuter** 

South Reserve

Alumni Friends Center Reserve

South Commuter

Children's Center Commuter

Central Reserve

## Parking Structures

**Brady Garage** 

Lincoln Garage

## **ON-Campus Housing Resident**

**Resident West** 

Resident Central

**Resident South** 

**Resident East** 

OSPREY

University Plaza **Broadway** 

Satellite Zone

Accessible Spaces

Pay-by-Plate Available

Telephone

Shuttle Stop

Parking for the Yanke Family Research Park is also available to any valid Boise State Garage, Reserve, or Commuter Permit holder.

Lot organization is under review and subject to change.